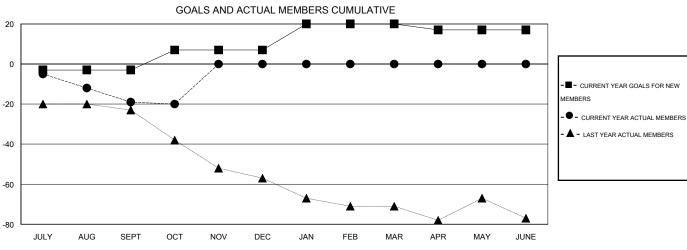

## MONTHLY MEMBERSHIP PROGRESS REPORT

District 10

Results as of: 10/31/2014

## MT: THOMAS MATNEY LOCATION MICHIGAN

GMT CA 1

|                             |                  | Clubs            |                  |                  |                             |                    | Members                             |                    |                  |
|-----------------------------|------------------|------------------|------------------|------------------|-----------------------------|--------------------|-------------------------------------|--------------------|------------------|
|                             | RESUL            | TS FOR 2014-2015 | i                |                  | RESULTS FOR 2014-2015       |                    |                                     |                    |                  |
| QUARTER                     | NEW CLUB<br>GOAL | NEW CLUBS        | DROPPED<br>CLUBS | NET<br>GAIN/LOSS | QUARTER                     | NEW MEMBER<br>GOAL | CHARTER AND<br>NEW MEMBERS<br>ADDED | DROPPED<br>MEMBERS | NET<br>GAIN/LOSS |
| JULY/AUG/SEPT               | 0                | 0                | 0                | 0                | JULY/AUG/SEPT               | -3                 | 23                                  | 42                 | -19              |
| OCT/NOV/DEC                 | 1                | 0                | 0                | 0                | OCT/NOV/DEC                 | 10                 | 11                                  | 12                 | -1               |
| JAN/FEB/MAR<br>APR/MAY/JUNE | 0                | 0                | 0                | 0                | JAN/FEB/MAR<br>APR/MAY/JUNE | 13<br>-3           | 0                                   | 0                  | 0                |